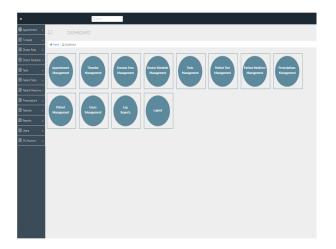

# MHB TECHNOLOGIES PVT LTD.

Best Hospital Management Solutions

Administrator Dashboard screen