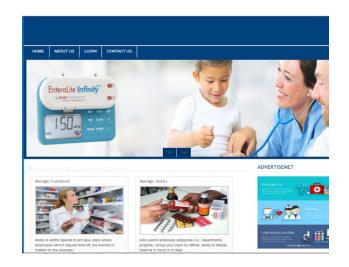

Reliable, accurate and secure data was also considered to be a complex task without this proposed system.

Pharmacy Module Home screen

### **Pharmacy Module**

Pharmacy Module is to manage the details of Patient, Medicine, Medicine Company, Medicine Stock and Sells. It manages all the information about Patient, Supplier, Sells and Patient.