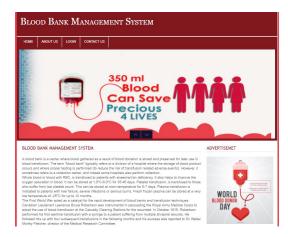

Thus, it will ease the task of Management to a great extent as all the major activities to be performed, are computerized through this system.

Blood Bank Module Home screen

### **Blood Bank Module**

Program to reduce the manual work for managing the Blood Bank, Donor, Patient, Donor. It tracks all the details about the Donor, Blood, Blood Group.

It may help collecting perfect management in details. In a very short time, the collection will be obvious, simple and sensible. It also helps in current all works relative to Blood Bank Module. It will be also reduced the cost of collecting the management & collection procedure will go on smoothly.