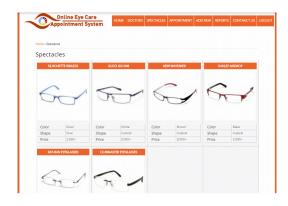

"Do not hesitate to use
Technology to care the Patient,
feel the Comfortability,
Security and Accuracy"

Optical Module screen

### **Optical Module**

Manage and provide the report of all optometrist request of patient. The request created at doctor side, this prescribed optometrist request send to corresponding department where deliver the prescribed glasses to patient.