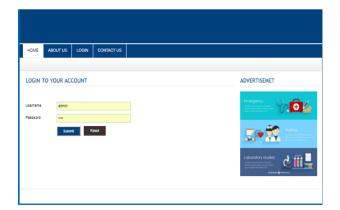

# MHB TECHNOLOGIES PVT LTD.

Best Hospital Management Solutions

Administrator Login screen